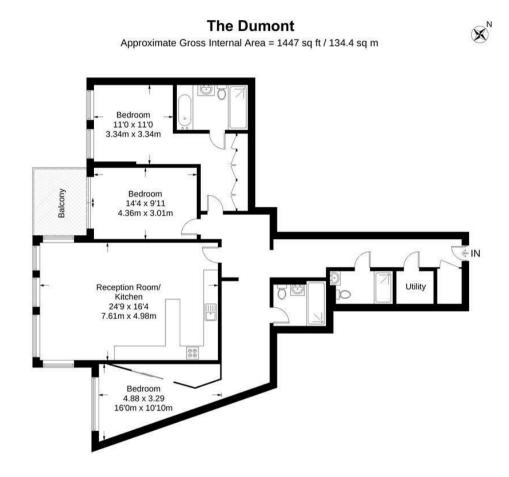

### £1,950 Per Week

A spacious, direct river facing 3-bedroom apartment of 1,447sq.ft (134.4sq.m) available to rent on the 10th floor of The Dumont, a landmark development by St James, located overlooking the River Thames. This property benefits from an open plan reception room with fully fitted interior designed kitchen, a large private terrace views of the River Thames, Big Ben, Houses of Parliament, the city and beyond. At your disposal, there are 3 luxury bathrooms, a utility cupboard with great storage.

# GARTON JONES.COM

Not to scale, for guidance only and must not be relied upon as a statement of fact.

All measurements and areas are approximate only and have been prepared in accordance with the current edition of the RICS Code of Measuring Practice.