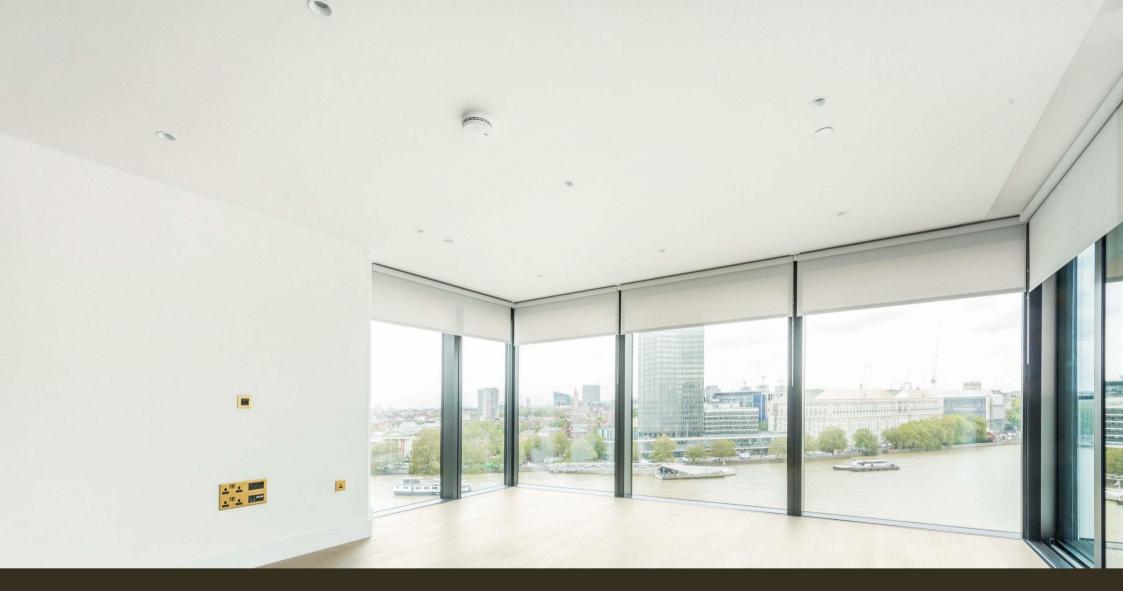

### £1,950 Per Week

A spacious, direct river facing 3-bedroom apartment of 1,447sq.ft (134.4sq.m) available to rent on the 10th floor of The Dumont, a landmark development by St James, located overlooking the River Thames. This property benefits from an open plan reception room with fully fitted interior designed kitchen, a large private terrace views of the River Thames, Big Ben, Houses of Parliament, the city and beyond. At your disposal, there are 3 luxury bathrooms, a utility cupboard with great storage.

Residents will also have exclusive access to a 19th floor Skyline Club Lounge, an extensive health and wellness suite offering spa treatments, a gymnasium with private training facilities and an indoor infinity pool plus a cinema screening room, games room and tenpin bowling. The Dumont is conveniently located on the River Thames and is a short walk away from both Vauxhall Station and the London Southbank offering plenty of restaurants, bars, and local amenities.