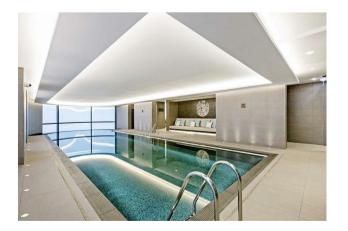

Residents will also have exclusive access to a 19th floor Skyline Club Lounge, an extensive health and wellness suite offering spa treatments, a gymnasium with private training facilities and an indoor infinity pool plus a cinema screening room, games room and tenpin bowling. The Dumont is conveniently located on the River Thames and is a short walk away from both Vauxhall Station and the London Southbank offering plenty of restaurants, bars, and local amenities.