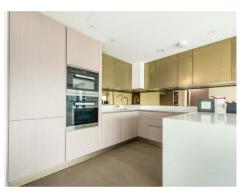

### £1,950 Per Week

A spacious, direct river facing 3-bedroom apartment of 1,447sq.ft (134.4sq.m) available to rent on the 10th floor of The Dumont, a landmark development by St James, located overlooking the River Thames. This property benefits from an open plan reception room with fully fitted interior designed kitchen, a large private terrace views of the River Thames, Big Ben, Houses of Parliament, the city and beyond. At your disposal, there are 3 luxury bathrooms, a utility cupboard with great storage.