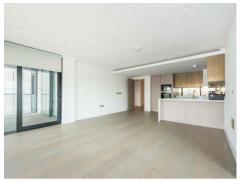

### £1,950 Per Week

A spacious, direct river facing 3-bedroom apartment of 1,447sq.ft (134.4sq.m) available to rent on the 10th floor of The Dumont, a landmark development by St James, located overlooking the River Thames. This property benefits from an open plan reception room with fully fitted interior designed kitchen, a large private terrace views of the River Thames, Big Ben, Houses of Parliament, the city and beyond. At your disposal, there are 3 luxury bathrooms, a utility cupboard with great storage.