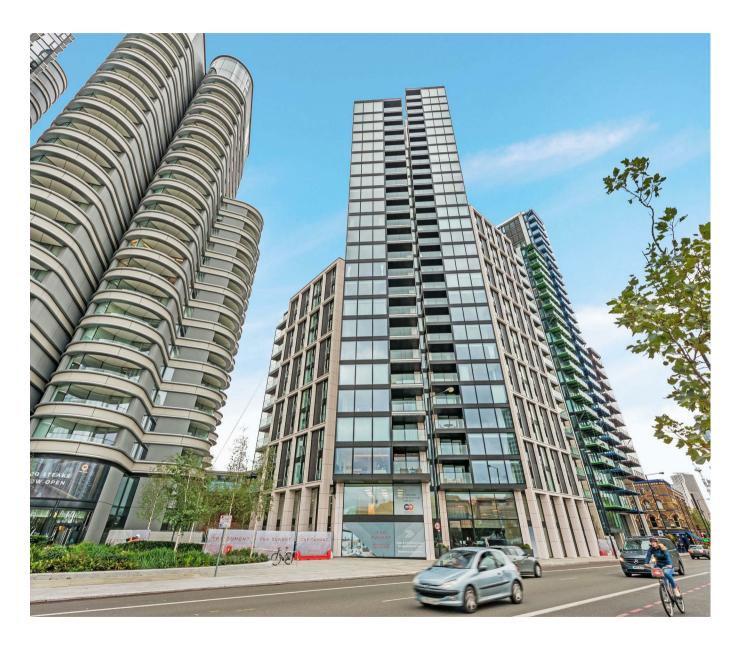

### £1,950 Per Week

A spacious, direct river facing 3-bedroom apartment of 1,447sq.ft (134.4sq.m) available to rent on the 10th floor of The Dumont, a landmark development by St James, located overlooking the River Thames. This property benefits from an open plan reception room with fully fitted interior designed kitchen, a large private terrace views of the River Thames, Big Ben, Houses of Parliament, the city and beyond. At your disposal, there are 3 luxury bathrooms, a utility cupboard with great storage.

Residents will also have exclusive access to a 19th floor Skyline Club Lounge, an extensive health and wellness suite offering spa treatments, a gymnasium with private training facilities and an indoor infinity pool plus a cinema screening room, games room and tenpin bowling. The Dumont is conveniently located on the River Thames and is a short walk away from both Vauxhall Station and the London Southbank offering plenty of restaurants, bars, and local amenities.